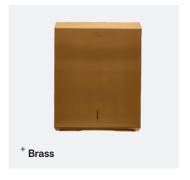

| Finish                              | Codes      | LRV* |
|-------------------------------------|------------|------|
| <ul><li>Brushed Black</li></ul>     | TSL.735.BK | 51   |
| <ul><li>Brushed Brass</li></ul>     | TSL.735.BR | 58   |
| <ul><li>Brushed Stainless</li></ul> | TSL.735.CS | 51   |
| <ul><li>Brushed Copper</li></ul>    | TSL.735.CP | 58   |