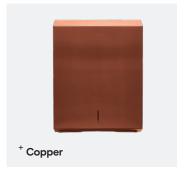

| Finish                              | Codes      | LRV* |
|-------------------------------------|------------|------|
| <ul><li>Brushed Black</li></ul>     | TSL.735.BK | 51   |
| <ul><li>Brushed Brass</li></ul>     | TSL.735.BR | 58   |
| <ul><li>Brushed Stainless</li></ul> | TSL.735.CS | 51   |
| <ul><li>Brushed Copper</li></ul>    | TSL.735.CP | 58   |