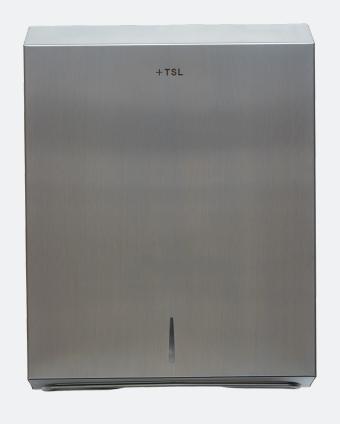

# PAPER TOWEL DISPENSER

A wall-mounted paper towel dispenser made from AISI 304 type stainless steel in a brushed satin finish. Housing hinges open at flush lock for easy refilling. Suitable for commercial C-fold towels.

| Finish                              | Codes      | LRV* |
|-------------------------------------|------------|------|
| <ul><li>Brushed Black</li></ul>     | TSL.735.BK | 51   |
| <ul><li>Brushed Brass</li></ul>     | TSL.735.BR | 58   |
| <ul><li>Brushed Stainless</li></ul> | TSL.735.CS | 51   |
| <ul><li>Brushed Copper</li></ul>    | TSL.735.CP | 58   |