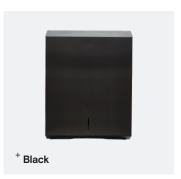

| Finish                              | Codes      | LRV* |
|-------------------------------------|------------|------|
| <ul><li>Brushed Black</li></ul>     | TSL.735.BK | 51   |
| <ul><li>Brushed Brass</li></ul>     | TSL.735.BR | 58   |
| <ul><li>Brushed Stainless</li></ul> | TSL.735.CS | 51   |
| <ul><li>Brushed Copper</li></ul>    | TSL.735.CP | 58   |