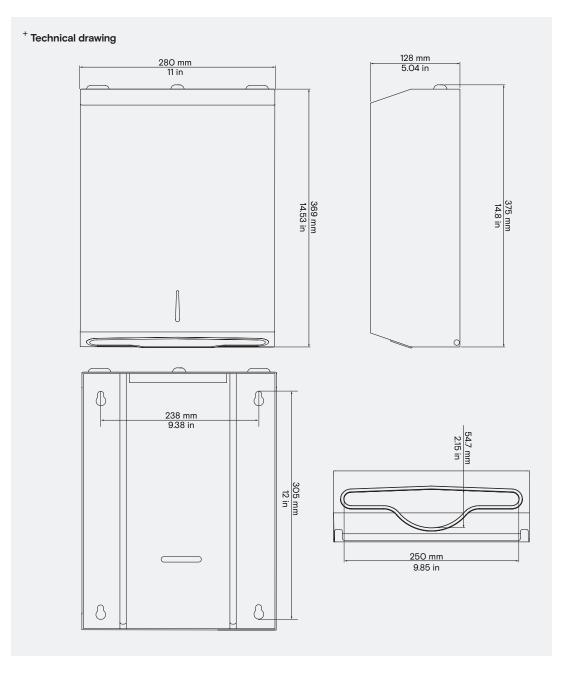

# PAPER TOWEL DISPENSER

A wall-mounted paper towel dispenser made from AISI 304 type stainless steel in a brushed satin finish. Housing hinges open at flush lock for easy refilling. Suitable for commercial C-fold towels.

#### **Technical Data**

| Weight                | 5.1 lb  |
|-----------------------|---------|
| Stainless steel grade | 304AISI |