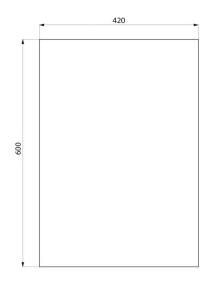

## **DESCRIPTION**

Rectangular glass mirror, 420 x 600mm - Ref. 3450

Wall-mounted rectangular glass vanity mirror. 6mm thick.
Order mounting brackets separately.
Individually packaged.
Dimensions: 420 x 600mm.
10-year warranty.

## TECHNICAL CHARACTERISTICS

Rectangular glass mirror, 420 x 600mm - Ref. 3450

| Height    | 600mm |
|-----------|-------|
| Length    | 420mm |
| Thickness | 6mm   |
| Finish    | Glass |
| Warranty  |       |