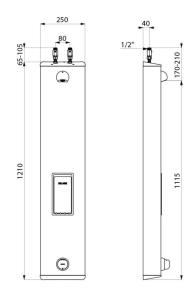

#### **TECHNICAL CHARACTERISTICS**

TEMPOMIX time flow shower panel - Ref. 790204

| Connector  | M½"             |
|------------|-----------------|
| Technology | Time flow       |
| Height     | 1,220mm         |
| Depth      | 100mm           |
| Width      | 250mm           |
| Flow rate  | 6 lpm           |
| Finish     | Stainless steel |
| Norms      | ACS 🗓 🔘         |
| Warranty   | 10              |
|            |                 |