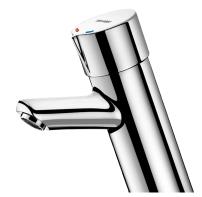

## **TEMPOMIX time flow mixer**

Ref. 79500015

With stopcocks

#### DESCRIPTION

TEMPOMIX time flow mixer - Ref. 79500015

Deck-mounted single control time flow basin mixer: Soft-touch operation. Temperature control and operation via the push-button. Time flow ~7 seconds. Flow rate pre-set at 3 lpm at 3 bar, can be adjusted from 1.4 - 6 lpm. Scale-resistant flow straightener. Chrome-plated solid brass body. PEX flexibles Ø 15mm for compression fittings with stopcocks, filters and nonreturn valves. Fixing reinforced by 2 stainless steel rods. Adjustable maximum temperature limiter. Ergonomic chrome-plated metal push-button. 10-year warranty.