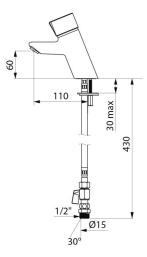

#### TEMPOMIX time flow mixer - Ref. 79500015

| Connector    | M1/2'' Ø 15mm |
|--------------|---------------|
| Technology   | Time flow     |
| Drop height  | 60mm          |
| Spout length | 110mm         |
| Flow rate    | 3 lpm         |
| Norms        | JWRAS         |
| Warranty     |               |