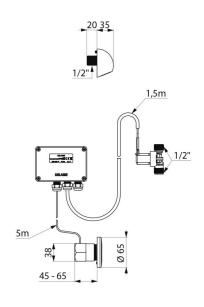

#### **DESCRIPTION**

TEMPOMATIC electronic shower kit - Ref. 452569

Recessed electronic shower kit:

TEMPOMATIC electronic shower valve for mixed water supply. Recessed installation.

Power supply by electronic unit with solenoid valve ½".

230/12V transformer.

2 operation modes:

- Automatic activation using presence detection.
- Voluntary ON/OFF activation by passing hand in front of sensor ~10cm. Duty flush (~60 seconds every 24 hours after the last use).

Adjustable time flow from 30 to 60 seconds.

Flow rate set at 6 lpm at 3 bar.

Chrome-plated, tamperproof, scale-resistant ROUND shower head with automatic flow rate regulation.

Chrome-plated solid brass.

Electronic shower kit suitable for people with reduced mobility. 10-year warranty.

This model does not have a waterproof recessing box. The installer must ensure that the recessing area is waterproof and any leaks or condensates can drain away (see installation guide).

#### TEMPOMATIC electronic shower kit - Ref. 452569

| Supply     | 230/12V mains supply |
|------------|----------------------|
| Connector  | 1/2"                 |
| Technology | Electronic           |
| Flow rate  | 6 lpm                |
| Norms      | ACS ( ©              |
| Warranty   | 10                   |