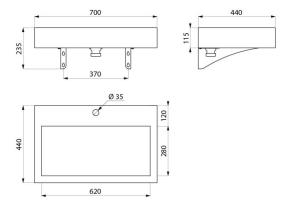

#### **TECHNICAL CHARACTERISTICS**

AQUEDUTO wall-mounted washbasin - Ref. 121150

| Height    | 115mm                              |
|-----------|------------------------------------|
| Length    | 700mm                              |
| Width     | 440mm                              |
| Thickness | 1.2mm                              |
| Finish    | 304 polished satin stainless steel |
| Norms     | CE                                 |
| Warranty  | 10                                 |