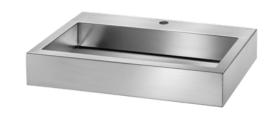

## AQUEDUTO wall-mounted washbasin

Ref. 121150

Polished satin 304 stainless steel - concealed drainage

#### **DESCRIPTION**

AQUEDUTO wall-mounted washbasin - Ref. 121150

Wall-mounted washbasin, 700 x 440mm

Sleek and timeless design.

Bacteriostatic 304 stainless steel.

Polished satin finish.

Stainless steel thickness: 1.2mm Rounded edges prevent injury. With Ø 35mm central tap hole.