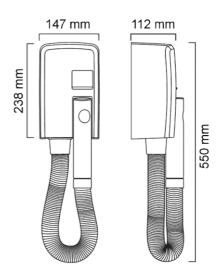

# **Packing Details**

1.2 metre extendable hose

Width – 16.5 cm Height - 47 cm Depth - 14 cm Weight - 1.81 kg

Hotello replacement order code:

SPAHO1 - replacement hose - white

**SPAHO2** – replacement hose - black