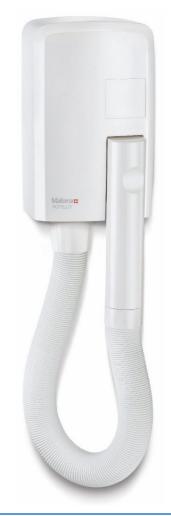

# EPANB7 – Hotello CLUB 1400w in white / hotel use

(832.02/T)

# Valera Hotello CLUB 1400W

suitable for hotel / private club / spa use

# **Packing Details**

1.2 metre extendable hose

Width – 16.5 cm Height - 47 cm Depth - 14 cm Weight - 1.81 kg

Hotello replacement order code:

SPAHO1 - replacement hose - white

**SPAHO2** – replacement hose - black