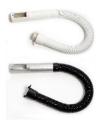

# **Packing Details**

1.2 metre extendable hose

Width – 16.5 cm Height - 47 cm Depth - 14 cm Weight - 1.81 kg

Hotello replacement order code:

SPAHO1 - replacement hose - white

**SPAHO2** – replacement hose - black