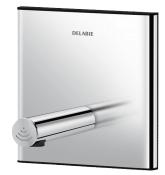

#### BINOPTIC electronic basin tap - Ref. 370016

Recessed electronic BINOPTIC 2 basin tap kit 2/2:

Battery-operated with CR123 Lithium 6V batteries.

Bright polished stainless steel plate 145 x 145mm with integrated electronics. Flow rate pre-set at 3 lpm at 3 bar, can be adjusted from 1.5 to 6 lpm. Scale-resistant flow straightener.

Duty flush every 24 hours (can be adjusted to 12 hours or OFF) after the last use.

Active, infrared presence detection, sensor at the end of the spout optimises detection.

Anti-blocking security.

Smooth interior spout with low volume of water (limits bacterial niches). Suitable for people with reduced mobility. 10-year warranty. Order with 370PBOX waterproof housing.