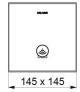

#### BINOPTIC electronic basin tap - Ref. 370016

Recessed electronic BINOPTIC 2 basin tap kit 2/2:

Battery-operated with CR123 Lithium 6V batteries.

Bright polished stainless steel plate 145 x 145mm with integrated electronics. Flow rate pre-set at 3 lpm at 3 bar, can be adjusted from 1.5 to 6 lpm. Scale-resistant flow straightener.

#### BINOPTIC electronic basin tap - Ref. 370016

| Supply       | 6V batteries                    |
|--------------|---------------------------------|
| Connector    | F½"                             |
| Technology   | Electronic                      |
| Length       | 145mm                           |
| Width        | 145mm                           |
| Spout length | 110mm                           |
| Finish       | Bright polished stainless steel |
| Norms        | 6                               |
| Warranty     | <u>i [0</u>                     |