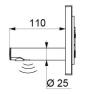

#### BINOPTIC electronic basin tap - Ref. 370016

| Supply       | 6V batteries                    |
|--------------|---------------------------------|
| Connector    | F½"                             |
| Technology   | Electronic                      |
| Length       | 145mm                           |
| Width        | 145mm                           |
| Spout length | 110mm                           |
| Finish       | Bright polished stainless steel |
| Norms        | 6                               |
| Warranty     | <u>i [0</u>                     |