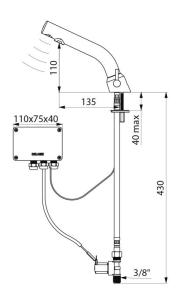

#### BLACK BINOPTIC MIX electronic mixer - Ref. 378MCHB

| Supply       | Mains supply 230/12V |
|--------------|----------------------|
| Connector    | M3/8"                |
| Technology   | Electronic           |
| Drop height  | 110mm                |
| Spout length | 135mm                |
| Flow rate    | 3 lpm                |
| Finish       | Matte black chrome   |
| Norms        | e 🕒 🕒                |
| Warranty     |                      |