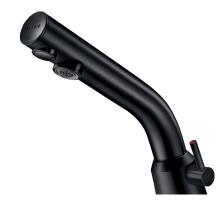

# **BLACK BINOPTIC MIX** electronic mixer

Ref. 378MCHB

Mains supply

#### DESCRIPTION BLACK BINOPTIC MIX electronic mixer - Ref. 378MCHB Deck-mounted matte black electronic basin mixer: Independent IP65 electronic control unit.

230/12V mains supply with transformer.

Flow rate pre-set at 3 lpm at 3 bar, can be adjusted from 1.4 to 6 lpm.

Chrome-plated brass body.

Matte black chrome finish.

PEX flexibles with filters and solenoid valves M3/8".

Fixing reinforced by 2 stainless steel rods.

Anti-blocking safety.

Spout with smooth interior and low volume of water (reduces niches where

bacteria can develop). Side temperature control with standard lever and adjustable maximum temperature limiter.

Suitable for people with reduced mobility.

10-year warranty.