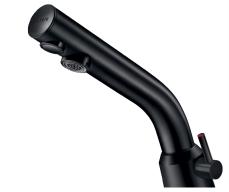

# **BLACK BINOPTIC MIX** electronic mixer

Ref. 478MCHB

Battery-operated

#### BLACK BINOPTIC MIX electronic mixer - Ref. 478MCHB

Deck-mounted electronic basin mixer:

Independent IP65 electronic control unit.

123 6V Lithium battery-operated.

Flow rate pre-set at 3 lpm at 3 bar, can be adjusted from 1.5 to 6 lpm.

Matte black chrome finish.

PEX flexibles with filters and solenoid valves M3/8".

Fixing reinforced by 2 stainless steel rods.

Anti-blocking safety.

Spout with smooth interior and low volume of water(reduces niches where bacteria can develop).