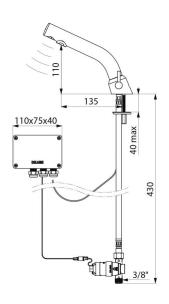

## BLACK BINOPTIC MIX electronic mixer - Ref. 478MCHB

| Supply       | 6V batteries       |
|--------------|--------------------|
| Connector    | M3/8"              |
| Technology   | Electronic         |
| Drop height  | 110mm              |
| Spout length | 135mm              |
| Flow rate    | 3 lpm              |
| Finish       | Matte black chrome |
| Norms        |                    |
| Warranty     | 10                 |
|              |                    |