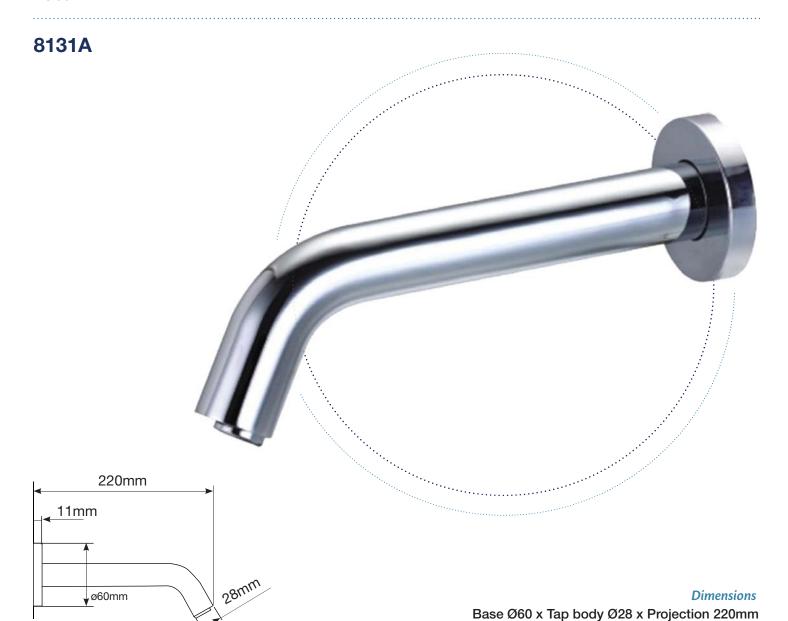

# **Prestige IFS8131A Sensor Tap**

IFS8131A has been specifically designed to be installed at a preset temperature. Ideal for public and commercial washrooms.

#### **Features**

#### Control:

Designed with SCM. Stops water automatically when water flow exceeds 1 minute.

## Adjustable distance:

Easily adjustable sensor range.

#### Strainer device:

Strainer can be removed and cleaned to prevent blocking

### Anti-blocking needle:

The solenoid valve is protected by an anti-blocking needle inside

## **Technical Specifications**

**Operating Pressure:** 1.0 - 8.0 bar (14.5 - 116 PS)

Maximum Water Temperature: 70°C

Water Supply: 3/8" BSP

Capacity: 6 volts

Power Supply: 240V mains transformer 6V DC